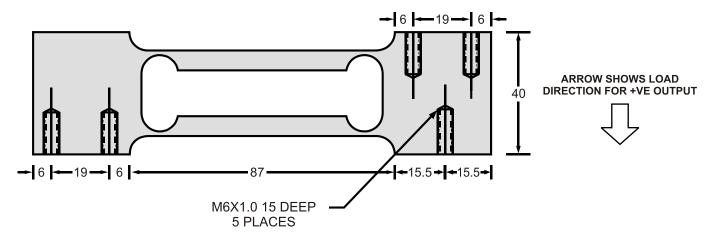

n-Repeatability:  $< \pm 0.01\%$  FSOCreep (30 minutes):  $< \pm 0.03\%$  FSOZero Balance:  $\pm 5.0\%$  FSOInput Resistance:  $420 \pm 15$  OhmsOutput Resistance:  $350 \pm 3$  Ohms

Insulation Resistance : > 1000 Mega Ohms at 50 VDC Safe Overload : 150% of Rated Capacity Ultimate Overload : 200 % of Rated Capacity

Temperature : 0-60° C

**Compensated Range** 

Temperature Effect on Output: < 0.0015% FSO/  $^{\circ}$ CTemperature Effect on Zero: < 0.0020% FSO/  $^{\circ}$ CPlatter Size:  $400 \text{ mm} \times 400 \text{ mm}$ 

**Eccentric Load Effect** : < 0.02% of FSO at 1/3 rated load placed at the edge of the specified size platter

**Deflection** : < 0.5 mm at FSO

Tightening Torque : 2 m. Kg.

Construction : Anodised Aluminium Alloy

**Environmental Protection class**: IP65









All dimensions are in mm.



# SEEGATE CORPORATION

Swastik House, Building No.382, 3rd Floor, Room No.7, Near Lamington Road Police Station, Grant Road (E). Mumbai -400007.

Tel - 022-40044443 Mobile - 7021525891, 797338650 Email -sales@seegatecorp.com. Website - www.seegateloadcell.com

For more reference visit our website :- WWW.Seegatecorp.in