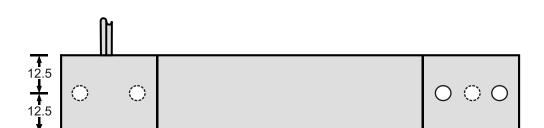

Non-Repeatability:  $< \pm 0.01\%$  FSOCreep (30 minutes):  $< \pm 0.03\%$  FSOZero Balance:  $\pm 5.0\%$  FSOInput Resistance:  $420 \pm 15$  OhmsOutput Resistance:  $350 \pm 3$  Ohms

Insulation Resistance : > 1000 Mega Ohms at 50 VDC Safe Overload : 150% of Rated Capacity Ultimate Overload : 200 % of Rated Capacity

Temperature : 0-60° C

**Compensated Range** 

Temperature Effect on Output: < 0.0015% FSO/  $^{\circ}$ CTemperature Effect on Zero: < 0.0020% FSO/  $^{\circ}$ CPlatter Size:  $400 \text{ mm} \times 400 \text{ mm}$ 

**Eccentric Load Effect** : < 0.02% of FSO at 1/3 rated load placed at the edge of the specified size platter

**Deflection** : < 0.5 mm at FSO

Tightening Torque : 2 m. Kg.

Construction : Anodised Aluminium Alloy

**Environmental Protection class**: IP65









All dimensions are in mm.



# SEEGATE CORPORATION

Swastik House, Building No.382, 3rd Floor, Room No.7, Near Lamington Road Police Station, Grant Road (E). Mumbai -400007.

Tel - 022-40044443 Mobile - 7021525891, 797338650 Email -sales@seegatecorp.com. Website - www.seegateloadcell.com

For more reference visit our website :- WWW.Seegatecorp.in