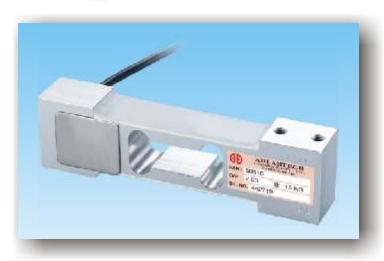

### **DESCRIPTION:**

Model 60510 is a Strain Gage based low profile bending beam Load Cell and is ideal for Bench, Counting, Floor, Postal and Retail Scales. It is designed for low eccentric load sensitivity. It is Constructed from Anodised Alluminum Alloy.

**Eccentric Load Effect** : < 0.02% of FSO at 1/3 rated load placed at the edge of the specified size platter

**Deflection** : < 0.5 mm at FSO

Tightening Torque : 2 m. Kg.

Construction : Anodised Aluminium Alloy