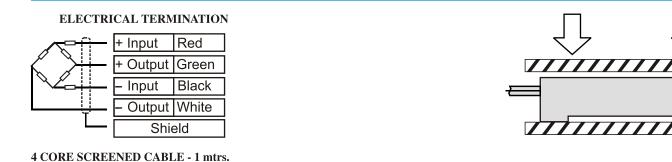

**Eccentric Load Effect** : < 0.02% of FSO at 1/3 rated load placed at the edge of the specified size platter

**Deflection** : < 0.5 mm at FSO

Tightening Torque : 2 m. Kg.

Construction : Anodised Aluminium Alloy