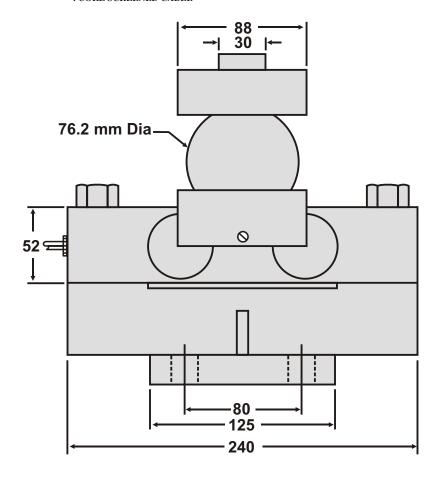

### **ELECTRICAL TERMINATION**

4 CORE SCREENED CABLE

All dimensions are in mm.