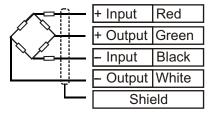

### **ELECTRICAL TERMINATION**

4 CORE SCREENED CABLE

All dimensions are in mm.