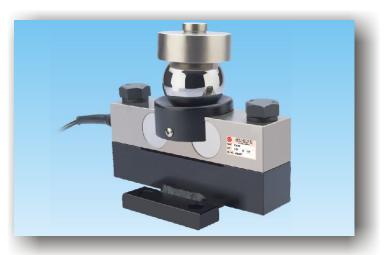

# DOUBLE ENDED SHEAR BEAM LOAD CELL

### **DESCRIPTION:**

- ❖ 70610 load cells are suitable for truck, tank and hopper weighing.
- This is constructed from electroless nickel plated heat treated tool steel suitable for harsh industrial applications.
- . Cup and steel ball mounted mechanism is self restoring and self centering.
- Transient voltage protection is provided for protection against lightning and line voltage faults.