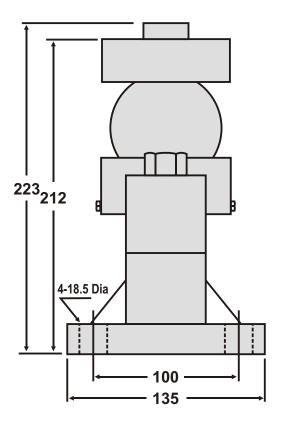

### **ELECTRICAL TERMINATION**

4 CORE SCREENED CABLE

All dimensions are in mm.