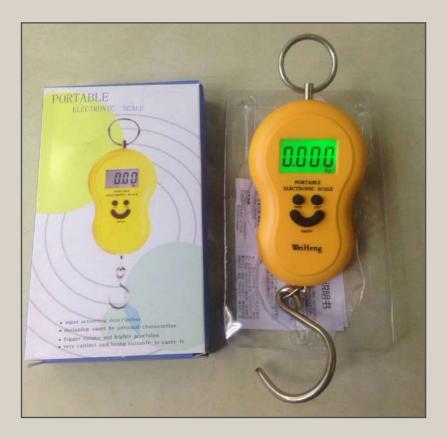

SWITCH COVERS

ALL above mentioned connectors available with us

For more reference visit our website :- www.seegateloadcell.com

# Battery

#### We have SMF Batteries available with us:

#### Available sizes are:

- 6v 4.5ah battery
- 6v 1.3ah battery



#### LITHIUM ION BATTERY



For more reference visit our website :- www.seegateloadcell.com

# **INDICATORS**





PLC INDICATOR
4-20 Ma OUTPUT
INDICATOR

For more reference visit on :-http://www.seegateloadcell.com

# IT INDICATOR FOR WEIGHBRIDGE

#### **SMART WEIGHING**



**Features** 

=>Gold Plated PCB

=>Self Isolated PCB

=>USB printer port supported

# FLAME PROOF INDICATOR



## KITCHEN SCALE



76.5





### CRANE SCALE INDICATOR





Indicator with printer



# Nova Weighing Scale



PRECISION BALANCE SCALE



# POCKET SCALE





For more reference visit our website :- www.seegatecorp.in

# STRAIN GAUGE



WE ALSO SUPPLY STRAIN
GUAGE REQUIRED IN
WEIGHING MACHINES

## DOMES KEYPAD



For more reference visit our website :- www.seegatecorp.in

## LED HOLDER





SPIRIT level 15mm

PCB mounting connector



# FOR ANY FURTHER DETAILS CONTACT US AT :-

Address: 382, Swastik house, 3 rd floor, near Chunam lane, near Lamington road police station, Lamington road, Grant road (E).

Mumbai -400007.

Contact details :-

Office landline :- 022 - 40044443

Email id :- <u>seegatecorp@gmail.com</u>

Mr. Mukesh Doshi - 9322239264

Mr.Vidhit Doshi - 7977388650

Sales Head - Prateek - 7021525891

Websites - <u>www.seegatecorp.com</u>

<u>www.seegatecorp.in</u>

<u>www.seegateloadcell.com</u>

For more reference visit our website