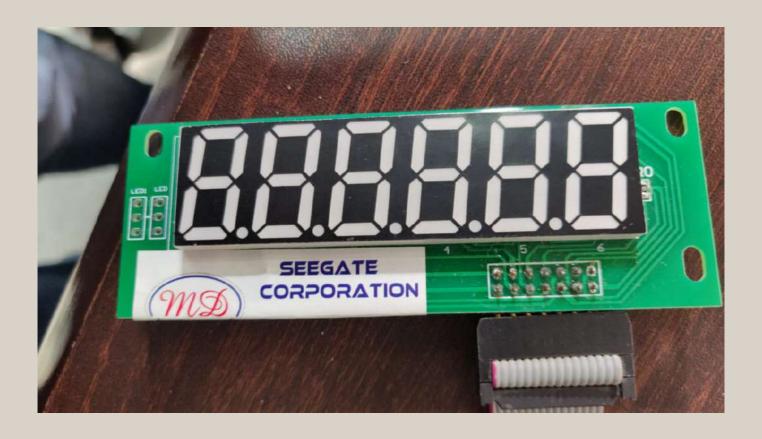

us:

- S type
- Single point
- Industrial loadcelL
- Pancake loadcell
- Compression type
- Weigh Bridge
- Tank Weighing loadcell



For more refernce visit on :-www.seegateloadcell.com

# WEIGHBRIDGE LOADCELL

#### 30 TON CUP & BALL



#### SHEAR BEAM LOADCELL



For more reference visit on :-<u>www.seegatecorp.in</u> / <u>www.seegateloadcell.com</u>

# GREENLABEL LOADCELL



CZL 642







CZL 601 AC

For more reference visit our website :- <u>www.seegatecorp.in</u>/ <u>www.seegateloadcell.com</u>

# MD series of Loadcell





For more reference visit on :-www.seegatecorp.in / www.seegateloadcell.com

# Loadcell Mounting Accesories





For more reference visit on :- www.seegateloadcell.com

# JUNCTION BOX



For more reference visit on :- www.seegateloadcell.com

# DISPLAY MOTHERBOARD





**PMS 63** 



#### MRS CONNECTOR

- •2 Pin •5 pin
- •3 pin •6 pin
- •4 pin •7 pin



FLAT CABLE

- •10 PIN •20 PIN
- •14 PIN •26 PIN
- •16 PIN •64 PIN
- MAKE: TOP ASIA



FRC FEMALE

- •10 PIN •20 PIN
- •14 PIN •26 PIN
- •16 PIN •64 PIN



SWITCH COVERS

ALL above mentioned connectors available with us

For more reference visit our website :- www.seegateloadcell.com

# Battery

#### We have SMF Batteries available with us:

#### Available sizes are:

- 6v 4.5ah battery
- 6v 1.3ah battery



#### LITHIUM ION BATTERY



For more reference visit our website :- www.seegateloadcell.com

# **INDICATORS**





PLC INDICATOR
4-20 Ma OUTPUT
INDICATOR

For more reference visit on :-http://www.seegateloadcell.com

# IT INDICATOR FOR WEIGHBRIDGE

#### **SMART WEIGHING**



**Features** 

=>Gold P