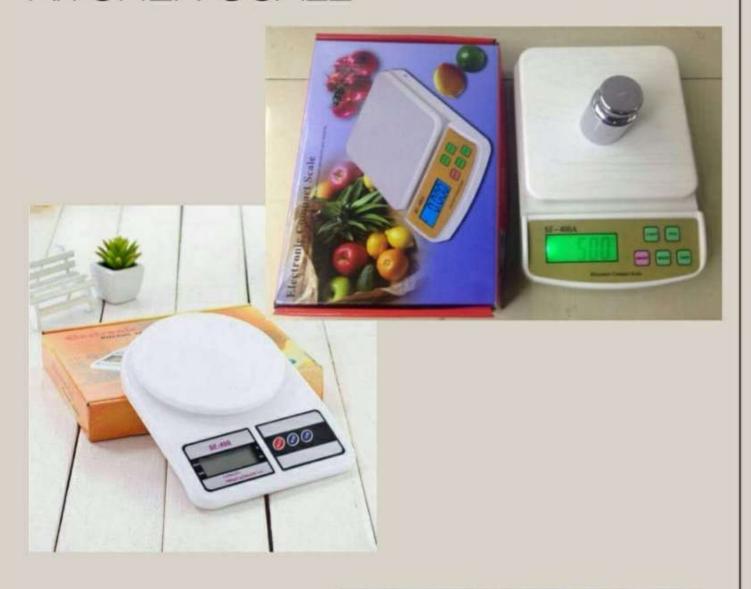

PIN •20 PIN
- •14 PIN •26 PIN
- •16 PIN •64 PIN
- MAKE: TOP ASIA



FRC FEMALE

- •10 PIN •20 PIN
- •14 PIN •26 PIN
- •16 PIN •64 PIN



SWITCH COVERS

ALL above mentioned connectors available with us

For more reference visit our website :- www.seegateloadcell.com

# Battery

#### We have SMF Batteries available with us:

#### Available sizes are:

- 6v 4.5ah battery
- 6v 1.3ah battery



#### LITHIUM ION BATTERY



For more reference visit our website :- www.seegateloadcell.com

# **INDICATORS**





PLC INDICATOR
4-20 Ma OUTPUT
INDICATOR

For more reference visit on :-http://www.seegateloadcell.com

# IT INDICATOR FOR WEIGHBRIDGE

#### **SMART WEIGHING**



**Features** 

=>Gold Plated PCB

=>Self Isolated PCB

=>USB printer port supported

# FLAME PROOF INDICATOR



## KITCHEN SCALE



76.5





### CRANE SCALE INDICATOR





Indicator with printer



# Nova Weighing Scale



PRECISION BALANCE SCALE



# POCKET SCALE





For more reference visit our website :- www.seegatecorp.in

# STRAIN GAUGE



WE ALSO SUPPLY STRAIN
GUAGE REQUIRED IN
WEIGHING MACHINES

## DOMES KEYPAD



For more reference visit our website :- www.seegatecorp.in

## LED HOLDER





SPIRIT level 15mm

PCB mounting connector



# FOR ANY FURTHER DETAILS CONTACT US AT :-

Address: 382, Swastik house, 3 rd floor, near Chunam lane, near Lamington road police station, Lamington road, Grant road (E).

Mumbai -400007.

Contact details :-

Office landline :- 022 - 40044443

Email id :- <u>seegatecorp@gmail.com</u>

Mr. Mukesh Doshi - 9322239264

Mr.Vidhit Doshi - 7977388650

Sales Head - Prateek - 702152589