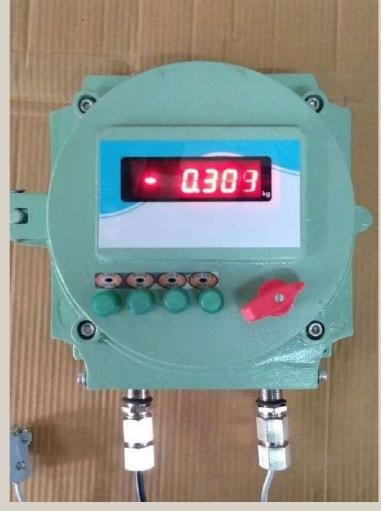

FLAT CABLE

- •10 PIN •20 PIN
- •14 PIN •26 PIN
- •16 PIN •64 PIN
- MAKE: TOP ASIA



FRC FEMALE

- •10 PIN •20 PIN
- •14 PIN •26 PIN
- •16 PIN •64 PIN



SWITCH COVERS

ALL above mentioned connectors available with us

For more reference visit our website :- www.seegateloadcell.com

# Battery

#### We have SMF Batteries available with us:

#### Available sizes are:

- 6v 4.5ah battery
- 6v 1.3ah battery



#### LITHIUM ION BATTERY



For more reference visit our website :- www.seegateloadcell.com

# **INDICATORS**





PLC INDICATOR
4-20 Ma OUTPUT
INDICATOR

For more reference visit on :-http://www.seegateloadcell.com

# IT INDICATOR FOR WEIGHBRIDGE

#### **SMART WEIGHING**



**Features** 

=>Gold Plated PCB

=>Self Isolated PCB

=>USB printer port supported

# FLAME PROOF INDICATOR



## KITCHEN SCALE



76.5





### CRANE SCALE INDICATOR





Indicator with printer



# Nova Weighing Scale



PRECISION BALANCE SCALE



# POCKET SCALE





For more reference visit our website :- www.seegatecorp.in

# STRAIN GAUGE



WE ALSO SUPPLY STRAIN
GUAGE REQUIRED IN
WEIGHING MACHINES

## DOMES KEYPAD



For more reference visit our website :- www.seegatecorp.in

## LED HOLDER





SPIRIT level 15mm

PCB mounting connector



# FOR ANY FURTHER DETAILS CONTACT US AT :-

Address: 382, Swastik house, 3 rd floor, near Chunam lane, near Lamington road police station, Lamington road, Grant road (E).

Mumbai -400007.

Contact details :-

Office landline :- 022 - 40044443

Email id :- <u>seegatecorp@gmail.com</u>

Mr. Mukesh Doshi - 9322239264

Mr.Vidhit Doshi - 7977388650

Sales Head -