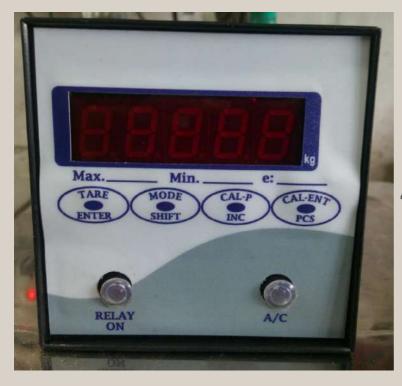

# **INDICATORS**

PLC INDICATOR
4-20 Ma OUTPUT
INDICATOR

For more reference visit on :-http://www.seegateloadcell.com