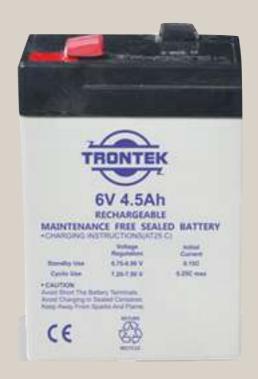

#### We have SMF Batteries available with us:

#### Available sizes are:

- 6v 4.5ah battery
- 6v 1.3ah battery