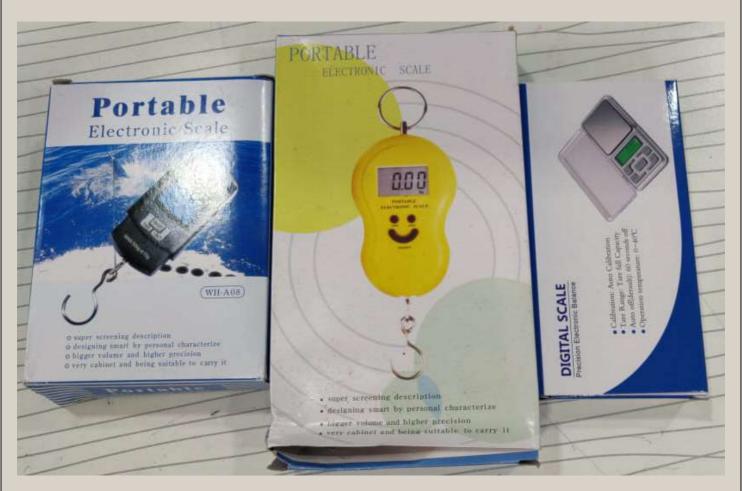

WITCH COVERS

ALL above mentioned connectors available with us

For more reference visit our website :- www.seegateloadcell.com

# Battery

#### We have SMF Batteries available with us:

#### Available sizes are:

- 6v 4.5ah battery
- 6v 1.3ah battery



#### LITHIUM ION BATTERY



For more reference visit our website :- www.seegateloadcell.com

# **INDICATORS**





PLC INDICATOR
4-20 Ma OUTPUT
INDICATOR

For more reference visit on :-http://www.seegateloadcell.com

# IT INDICATOR FOR WEIGHBRIDGE

#### **SMART WEIGHING**



**Features** 

=>Gold Plated PCB

=>Self Isolated PCB

=>USB printer port supported

# FLAME PROOF INDICATOR



## KITCHEN SCALE



76.5





### CRANE SCALE INDICATOR





Indicator with printer



# Nova Weighing Scale



PRECISION BALANCE SCALE



# POCKET SCALE





For more reference visit our website :- www.seegatecorp.in

# STRAIN GAUGE



WE ALSO SUPPLY STRAIN
GUAGE REQUIRED IN
WEIGHING MACHINES

## DOMES KEYPAD



For more reference visit our website :- www.seegatecorp.in

## LED HOLDER





SPIRIT level 15mm

PCB mounting connector



# FOR ANY FURTHER DETAILS CONTACT US AT :-

Address: 382, Swastik house, 3 rd floor, near Chunam lane, near Lamington road police station, Lamington road, Grant road (E).

Mumbai -400007.

Contact details :-

Office landline :- 022 - 40044443

Email id :- <u>seegatecorp@gmail.com</u>

Mr. Mukesh Doshi - 9322239264

Mr.Vidhit Doshi - 7977388650

Sales Head - Prateek - 7021525891

Websites - <u>www.seegatecorp.com</u>

<u>www.seegatecorp.in</u>

<u>www.seegateloadcell.com</u>

For more reference visit our website :