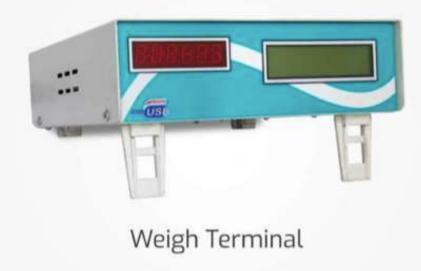

# **INDICATORS**

PLC INDICATOR
4-20 Ma OUTPUT
INDICATOR

For more reference visit on :-http://www.seegateloadcell.com