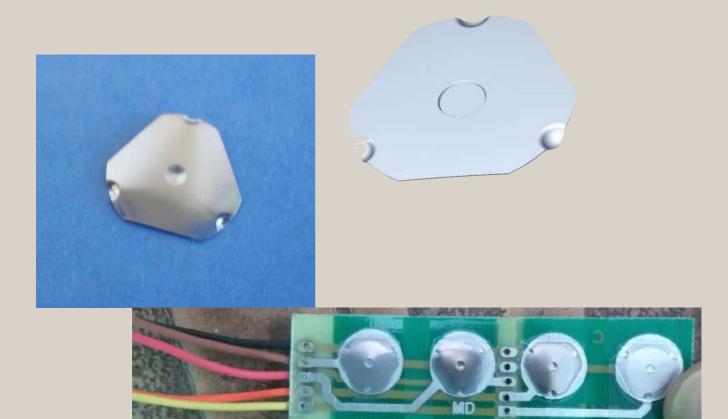

Batteries available with us:

#### Available sizes are:

- 6v 4.5ah battery
- 6v 1.3ah battery



#### LITHIUM ION BATTERY



For more reference visit our website :- www.seegateloadcell.com

# **INDICATORS**





PLC INDICATOR
4-20 Ma OUTPUT
INDICATOR

For more reference visit on :-http://www.seegateloadcell.com

# IT INDICATOR FOR WEIGHBRIDGE

#### **SMART WEIGHING**



**Features** 

=>Gold Plated PCB

=>Self Isolated PCB

=>USB printer port supported

# FLAME PROOF INDICATOR



## KITCHEN SCALE



76.5





### CRANE SCALE INDICATOR





Indicator with printer



# Nova Weighing Scale



PRECISION BALANCE SCALE



# POCKET SCALE





For more reference visit our website :- www.seegatecorp.in

# STRAIN GAUGE



WE ALSO SUPPLY STRAIN
GUAGE REQUIRED IN
WEIGHING MACHINES

## DOMES KEYPAD



For more reference visit our website :- www.seegatecorp.in

## LED HOLDER





SPIRIT level 15mm

PCB mounting connector



# FOR ANY FURTHER DETAILS CONTACT US AT :-

Address: 382, Swastik house, 3 rd floor, near Chunam lane, near Lamington road police station, Lamington road, Grant road (E).

Mumbai -400007.

Contact details :-

Office landline :- 022 - 40044443

Email id :- <u>seegatecorp@gmail.com</u>

Mr. Mukesh Doshi - 9322239264

Mr.Vidhit Doshi - 7977388650

Sales Head - Prateek - 7021525891

Websites - <u>www.seegatecorp.com</u>

<u>www.seegatecorp.in</u>

<u>www.seegateloadcell.com</u>

For more reference visit our website :- www.seegatecorp.in